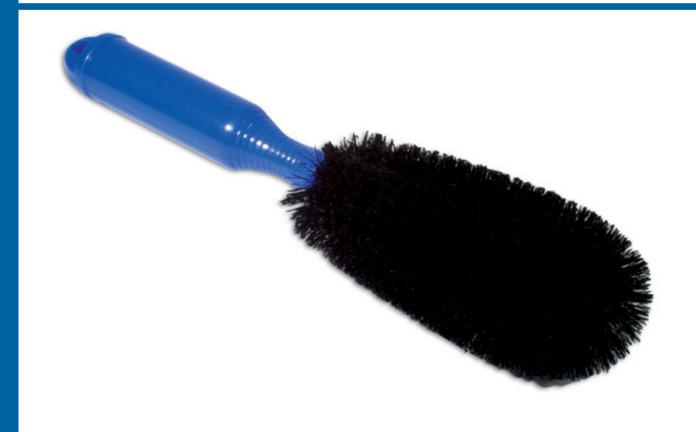

## **Alloy Wheel Brush**

An excellent value alloy wheel brush designed to do the job properly. The round tapered brush head is fully loaded with tough bristles that remove dirt and brake dust without scratching the alloy for 360° cleaning. The rounded plastic handle is light and comfortable to use and is unlikely to cause damage if it does happen to hit the wheel.

## **Additional Information**

- · Alloy wheel brush with tough bristles remove dirt & brake dust without scratching the alloy.
- · Flexible head for cleaning inside wheels.
- · Light, plastic handle with hanging hook.
- Total tool length; 250mm, brush head 130mm long.
- Also available a flow thru alloy wheel brush, please see Laser Part no. 5458.